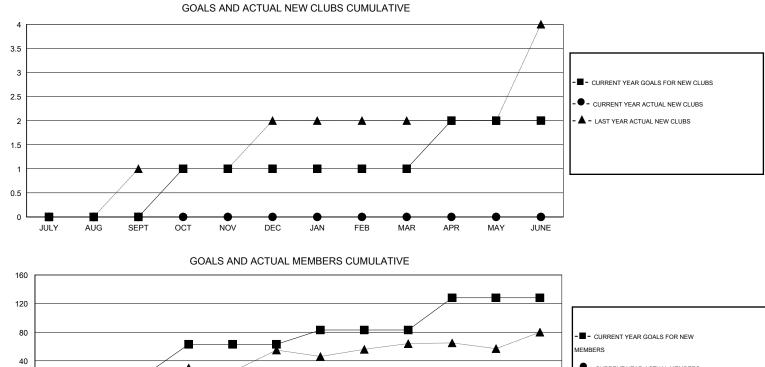

## LOCATION NEW JERSEY

| GMT: OPEN     |                  |                  | LOCATIO          | NEW JERS         | <u>EY</u>                        |                    |                                     |                    | GMT CA 1         |  |
|---------------|------------------|------------------|------------------|------------------|----------------------------------|--------------------|-------------------------------------|--------------------|------------------|--|
|               |                  | Clubs            |                  |                  | Members<br>RESULTS FOR 2015-2016 |                    |                                     |                    |                  |  |
|               | RESU             | TS FOR 2015-2016 | i                |                  |                                  |                    |                                     |                    |                  |  |
| QUARTER       | NEW CLUB<br>GOAL | NEW CLUBS        | DROPPED<br>CLUBS | NET<br>GAIN/LOSS | QUARTER                          | NEW MEMBER<br>GOAL | CHARTER AND<br>NEW MEMBERS<br>ADDED | DROPPED<br>MEMBERS | NET<br>GAIN/LOSS |  |
| JULY/AUG/SEPT | 0                | 0                | 1                | -1               | JULY/AUG/SEPT                    | 20                 | 23                                  | 72                 | -49              |  |
| OCT/NOV/DEC   | 1                | 0                | 2                | -2               | OCT/NOV/DEC                      | 43                 | 49                                  | 91                 | -42              |  |
| JAN/FEB/MAR   | 0                | 0                | 0                | 0                | JAN/FEB/MAR                      | 20                 | 0                                   | 0                  | 0                |  |
| APR/MAY/JUNE  | 1                | 0                | 0                | 0                | APR/MAY/JUNE                     | 45                 | 0                                   | 0                  | 0                |  |